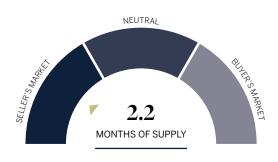

#### STATE OF THE MARKET

 $2.2\ months\ of\ inventory\ -\ Seller's\ Market$  (Based on Q4-2022 housing inventory, Seller's Market = 0 to 3 months inventory, Neutral Market = 3 to 6 months inventory, Buyer's Market = 6+ months inventory)

### Pierce County

Q4 OCTOBER - DECEMBER 2022

The median sales price for a Pierce County home saw growth in step with much of the greater Puget Sound area-double-digit percentage growth until the third quarter of 2022. The sales price growth for the fourth quarter, in both average price per square foot and median sales price, saw an uptick of less than a single percentage point. This flattening out is both a response to the lightning speed that the market was moving at during the pandemic, as well as a response to the current economic headwinds and interest rate increases. Fewer homes sold and more homes were available for sale. With 2.2 months of inventory, it was a sellers' market, though buyers started to feel relief, especially compared to the half-month of inventory in Q4 of 2021. For those seeking real estate whether for lifestyle or long-term investment, these flat trendlines should be encouraging. For those preparing to sell, setting the right price and having a marketing plan from a Realogics Sotheby's International Realty real estate expert, will be key to making the most of your sale.

**SELLER'S MARKET**