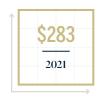

of inventory in Q4 of 2021. For those seeking real estate whether for lifestyle or long-term investment, these flat trendlines should be encouraging. For those preparing to sell, setting the right price and having a marketing plan from a Realogics Sotheby's International Realty real estate expert, will be key to making the most of your sale.

#### **INTEREST RATES**

30-year fixed rate for conventional mortgage loan (Current and historic mortgage rates sourced from Caliber Home Loans)

| 2022 |  | 6.33% |
|------|--|-------|
| 2021 |  | 2.96% |
| 2020 |  | 3.11% |

#### **AVERAGE DAYS ON MARKET**

SHOWING DATA FOR Q4 OVER THE LAST THREE YEARS







HOMES SOLD

Q4-2022 vs. Q4-2021 \(\frac{1}{43.91}\)

2022 2,454

4,37

#### AVERAGE PRICE PER SQ. FT.

Q4-2022 vs. Q4-2021 \(^1\)(0.56\%)







\$520K

#### **MEDIAN SALES PRICE**

Single-Family Homes Q4-2022



#### STATE OF THE MARKET

 $2.2\ months\ of\ inventory\ -\ Seller's\ Market$  (Based on Q4-2022 housing inventory, Seller's Market = 0 to 3 months inventory, Neutral Market = 3 to 6 months inventory, Buyer's Market = 6+ months inventory)



**SELLER'S MARKET**