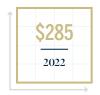

th of inventory in Q4 of 2021. For those seeking real estate whether for lifestyle or long-term investment, these flat trendlines should be encouraging. For those preparing to sell, setting the right price and having a marketing plan from a Realogics Sotheby's International Realty real estate expert, will be key to making the most of your sale.

#### **INTEREST RATES**

30-year fixed rate for conventional mortgage loan (Current and historic mortgage rates sourced from Caliber Home Loans)

| 2022 |  | 6.33% |
|------|--|-------|
| 2021 |  | 2.96% |
| 2020 |  | 3.11% |

#### **AVERAGE DAYS ON MARKET**

SHOWING DATA FOR Q4 OVER THE LAST THREE YEARS







HOMES SOLD

Q4-2022 vs. Q4-2021 \(\frac{1}{43.91}\)

2022 2,454

4,37

#### AVERAGE PRICE PER SQ. FT.

Q4-2022 vs. Q4-2021 \(^1\)(0.56\%)







\$520K

#### **MEDIAN SALES PRICE**

Single-Family Homes Q4-2022



#### STATE OF THE MARKET

 $2.2\ months\ of\ inventory\ -\ Seller's\ Market$  (Based on Q4-2022 housing inventory, Seller's Market = 0 to 3 months inventory, Neutral Market = 3 to 6 months inventory, Buyer's Market = 6+ months inventory)



**SELLER'S MARKET**