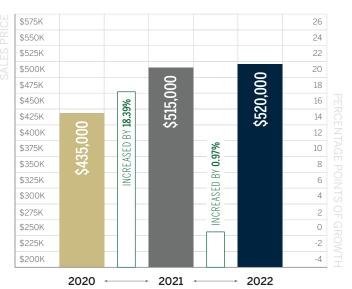

#### **MEDIAN SALES PRICE**

Single-Family Homes Q4-2022

### Pierce County

Q4 OCTOBER - DECEMBER 2022

The median sales price for a Pierce County home saw growth in step with much of the greater Puget Sound area-double-digit percentage growth until the third quarter of 2022. The sales price growth for the fourth quarter, in both average price per square foot and median sales price, saw an uptick of less than a single percentage point. This flattening out is both a response to the lightning speed that the market was moving at during the pandemic, as well as a response to the current economic headwinds and interest rate increases. Fewer homes sold and more homes were available for sale. With 2.2 months of inventory, it was a sellers' market, though buyers started to feel relief, especially compared to the half-month of inventory in Q4 of 2021. For those seeking real estate whether for lifestyle or long-term investment, these flat trendlines should be encouraging. For those preparing to sell, setting the right price and having a marketing plan from a Realogics Sotheby's International Realty real estate expert, will be key to making the most of your sale.