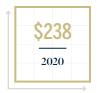

f inventory in Q4 of 2021. For those seeking real estate whether for lifestyle or long-term investment, these flat trendlines should be encouraging. For those preparing to sell, setting the right price and having a marketing plan from a Realogics Sotheby's International Realty real estate expert, will be key to making the most of your sale.

#### **INTEREST RATES**

30-year fixed rate for conventional mortgage loan (Current and historic mortgage rates sourced from Caliber Home Loans)

| 2022 |  | 6.33% |
|------|--|-------|
| 2021 |  | 2.96% |
| 2020 |  | 3.11% |

#### **AVERAGE DAYS ON MARKET**

SHOWING DATA FOR Q4 OVER THE LAST THREE YEARS







HOMES SOLD

Q4-2022 vs. Q4-2021 \(\frac{1}{43.91}\)

2022 2,454

4,37

#### AVERAGE PRICE PER SQ. FT.

Q4-2022 vs. Q4-2021 \(^1\)(0.56\%)







\$520K

#### **MEDIAN SALES PRICE**

Single-Family Homes Q4-2022



#### STATE OF THE MARKET

 $2.2\ months\ of\ inventory\ -\ Seller's\ Market$  (Based on Q4-2022 housing inventory, Seller's Market = 0 to 3 months inventory, Neutral Market = 3 to 6 months inventory, Buyer's Market = 6+ months inventory)



**SELLER'S MARKET**