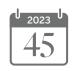

### **AVERAGE DAYS ON MARKET**

SHOWING DATA FOR Q1 OVER THE LAST THREE YEARS

**HOMES SOLD** Q1-2024 vs. Q1-2023 ↓(5.13%)

2024 37