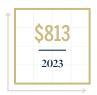

# Mercer Island

O1 JANUARY - MARCH 2024

Mercer Island remains a highly sought-after community to reside in King County, just a bridge away from Seattle but boasting an entirely separate island feel and lifestyle. With only 1.1 months of inventory in Q1-2024, it's clear that buyers are eager to purchase their Mercer Island homes even with the high interest rates. The market saw significantly fewer homes listed for sale with a 64.1% year-over-year drop from 39 to 14 homes. Properties sold slightly faster than they did in Q1-2023, where the average days on market was 45, with an average of 39 days in Q1-2024. However, Q1-2022's average of 16 days proves that the market is nowhere near the levels of competition that we saw two years ago. The median sales price increased 12% year over year from \$2,250,000 in 2023 to \$2,520,000 in 2024. There was no real change in the average price per square foot from 2023 to 2024 at \$813 to \$812, respectively.

# AVERAGE PRICE PER SQ. FT.

Q1-2024 vs. Q1-2023 \(\int(0.12\%)\)