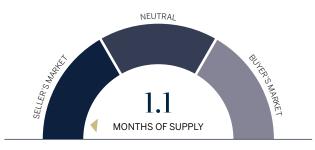

# Mercer Island

O1 JANUARY - MARCH 2024

Mercer Island remains a highly sought-after community to reside in King County, just a bridge away from Seattle but boasting an entirely separate island feel and lifestyle. With only 1.1 months of inventory in Q1-2024, it's clear that buyers are eager to purchase their Mercer Island homes even with the high interest rates. The market saw significantly fewer homes listed for sale with a 64.1% year-over-year drop from 39 to 14 homes. Properties sold slightly faster than they did in Q1-2023, where the average days on market was 45, with an average of 39 days in Q1-2024. However, Q1-2022's average of 16 days proves that the market is nowhere near the levels of competition that we saw two years ago. The median sales price increased 12% year over year from \$2,250,000 in 2023 to \$2,520,000 in 2024. There was no real change in the average price per square foot from 2023 to 2024 at \$813 to \$812, respectively.

## WHAT KIND OF MARKET IS IT?

1.1 MONTHS OF INVENTORY - SELLER'S MARKET

(Based on Q1-2024 housing inventory, Seller's Market = 0 to 3 months inventory, Neutral Market = 3 to 6 months inventory, Buyer's Market = 6+ months inventory)