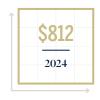

# Mercer Island

O1 JANUARY - MARCH 2024

Mercer Island remains a highly sought-after community to reside in King County, just a bridge away from Seattle but boasting an entirely separate island feel and lifestyle. With only 1.1 months of inventory in Q1-2024, it's clear that buyers are eager to purchase their Mercer Island homes even with the high interest rates. The market saw significantly fewer homes listed for sale with a 64.1% year-over-year drop from 39 to 14 homes. Properties sold slightly faster than they did in Q1-2023, where the average days on market was 45, with an average of 39 days in Q1-2024. However, Q1-2022's average of 16 days proves that the market is nowhere near the levels of competition that we saw two years ago. The median sales price increased 12% year over year from \$2,250,000 in 2023 to \$2,520,000 in 2024. There was no real change in the average price per square foot from 2023 to 2024 at \$813 to \$812, respectively.

# AVERAGE PRICE PER SQ. FT.

Q1-2024 vs. Q1-2023 \(\int(0.12\%)\)