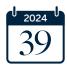

### **AVERAGE DAYS ON MARKET**

SHOWING DATA FOR Q1 OVER THE LAST THREE YEARS

**HOMES SOLD** Q1-2024 vs. Q1-2023 ↓(5.13%)

2024 37