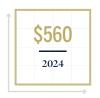

## AVERAGE PRICE PER SQ. FT.

Q2-2024 vs. Q2-2023 \((9.16\%))

**INTEREST RATES** 