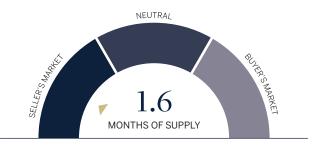

## WHAT KIND OF MARKET

1.6 MONTHS OF INVENTORY - SELLER'S MARKET

(Based on Q2-2024 housing inventory, Seller's Market = 0 to 3 months inventory, Neutral Market = 3 to 6 months inventory, Buyer's Market = 6+ months inventory) T