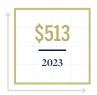

## AVERAGE PRICE PER SQ. FT.

Q2-2024 vs. Q2-2023 \((9.16\%))

**INTEREST RATES** 