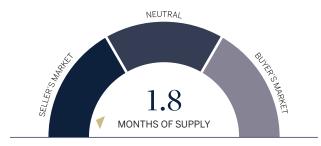

#### Q1 January - March 2025

When we examine Kitsap County's data in our reporting, we exclude Bainbridge Island, which we look at separately due to its significantly different market compared to that of the rest of the county. The median sales price in Kitsap County in Q1-2025 was \$531,000, which was nearly exactly the same as Q1-2024's median of \$530,000. The similarities between Q1-2024's data and Q1-2025's data don't end at the median sales price. In fact, the market looked very similar to the previous year's market. There were 1.8 months of inventory (just slightly more than 1.7 months in Q1-2024), 367 homes for sale (just one less than in Q1-2024), and homes spent an average of 48 days on market (which is just one less than in Q1-2024). The biggest change was in the number of homes sold, down 10.01% year-over-year from 669 homes to 602 homes.

## WHAT KIND OF MARKET 1.8 MONTHS OF INVENTORY - SELLER'S MARKET

(Based on Q1-2025 housing inventory, Seller's Market = 0 to 3 months inventory, Neutral Market = 3 to 6 months inventory, Buyer's Market = 6+ months inventory)