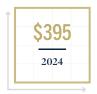

### AVERAGE PRICE PER SQ. FT.

Q1-2025 vs. Q1-2024 ↑(3.8%)

### Q1 January - March 2025

Buyers searching for their Snohomish County residence did so amidst a seller's market with 1.6 months of inventory. However, this is an improvement from Q1-2024's supply level of less than a month's worth of inventory. As the spring market heats up, hopefully, this market will continue to see more sellers motivated to list their properties. There was a notable increase in homes for sale, increasing 75.25% year-over-year from 497 homes in Q1-2024 to 871 homes in Q1-2025. However, nearly the same number of homes were sold this year's first quarter as last year's first quarter (from 1,609 to 1,621 homes). Price growth occurred, albeit it was minimal; the median sales price increased 3.66% yearover-year from \$738,000 to \$765,000, and the average price per square foot increased 3.8% year-over-year from \$395 to \$410 per square foot. Listings spent an average of 35 days on the market before selling.