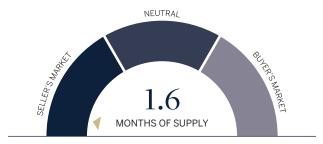

## WHAT KIND OF MARKET 1.6 MONTHS OF INVENTORY - SELLER'S MARKET

(Based on Q1-2025 housing inventory, Seller's Market = 0 to 3 months inventory, Neutral Market = 3 to 6 months inventory, Buyer's Market = 6+ months inventory)

### Q1 January - March 2025

Buyers searching for their Snohomish County residence did so amidst a seller's market with 1.6 months of inventory. However, this is an improvement from Q1-2024's supply level of less than a month's worth of inventory. As the spring market heats up, hopefully, this market will continue to see more sellers motivated to list their properties. There was a notable increase in homes for sale, increasing 75.25% year-over-year from 497 homes in Q1-2024 to 871 homes in Q1-2025. However, nearly the same number of homes were sold this year's first quarter as last year's first quarter (from 1,609 to 1,621 homes). Price growth occurred, albeit it was minimal; the median sales price increased 3.66% yearover-year from \$738,000 to \$765,000, and the average price per square foot increased 3.8% year-over-year from \$395 to \$410 per square foot. Listings spent an average of 35 days on the market before selling.