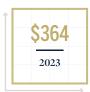

### AVERAGE PRICE PER SQ. FT.

Q1-2025 vs. Q1-2024 ↑(3.8%)

### Q1 January - March 2025

Buyers searching for their Snohomish County residence did so amidst a seller's market with 1.6 months of inventory. However, this is an improvement from Q1-2024's supply level of less than a month's worth of inventory. As the spring market heats up, hopefully, this market will continue to see more sellers motivated to list their properties. There was a notable increase in homes for sale, increasing 75.25% year-over-year from 497 homes in Q1-2024 to 871 homes in Q1-2025. However, nearly the same number of homes were sold this year's first quarter as last year's first quarter (from 1,609 to 1,621 homes). Price growth occurred, albeit it was minimal; the median sales price increased 3.66% yearover-year from \$738,000 to \$765,000, and the average price per square foot increased 3.8% year-over-year from \$395 to \$410 per square foot. Listings spent an average of 35 days on the market before selling.